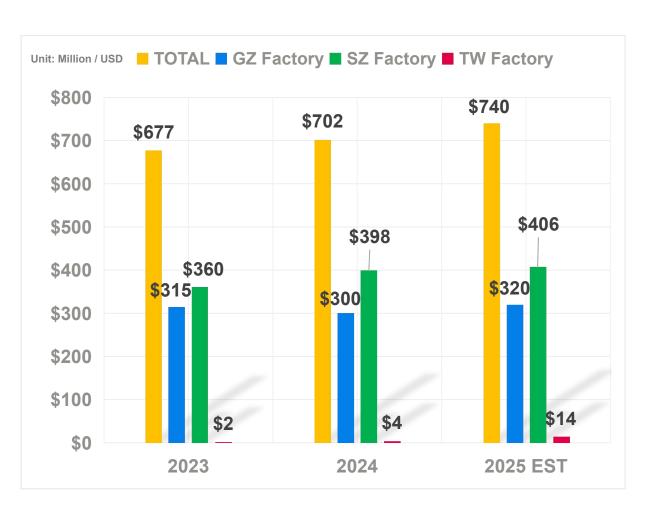

P Capacity: 1172k/m
Employees: 4,000

- Industry Focus: Communication and Consumer Electronics.
- Key Products: AI (Servers & Computers), Motherboards, Liquid Cooling Fans, Graphics Cards, Operators and IoT Products, etc.

#### PRIME BASE INC

#### **Taiwan**

SMT Lines: 3
SMT Capacity: 7.25 kk/m
Assembly Lines: 2
Assembly Capacity: 50k/m
DIP Lines: 2
DIP Capacity: 200k/m
Employees: 200

- Industry Focus: Automotive,
  Industrial, Communication, Consumer
  and Medical Electronics.
- Key Products: Intelligent Building, ATMs, Security Systems, and Industrial Products, etc.

#### PRO3C MALAYSIA (PLAN)

#### <u>Malaysia</u>

SMT Lines: 6

**Assembly Lines: 3** 

**DIP Lines: 3** 

**Employees: 300** 

Industry Focus: Communication,
 Industrial and Al Electronics.





## **REVENUE & MARKET**







### **PRODUCTS**

**AUTOMOTIVE** 

**INDUSTRIAL** 

COMMUNICATION

**AVIONIC** 

**MARITIME** 

CONSUMER & MEDICAL



- ECU
- ADAS
- Charger
- Digital Cluster
- Infotainment System
- BMS



- Smart Building Controller
- Test Measurement
- Wireless Sensor
- POS
- ATM
- Security Controller
- Precision Motor



- Optical Transceiver
- EDFA (Erbiur Doped Fiber Amplifer)
- Line Card
- Mega / Data
   Center
- Embedded System
- Network Processor
- Server
- RF Module



- Tower Transceiver
- Space Micro-Motor
- LEO (Low-Earth Orbit) Satellite



- Bridge System
- Fish Finder
- Oceanographic Charter



- Drone / UAV
- Gaming Computer
   / Mini MB
- Smart Wearable Device
- Guitar Pickup
- Facial Massager
- Cardiac
   Measurement
- Glucose Meter
- Fitness Belt



### **CAPABILITIES**



#### CO