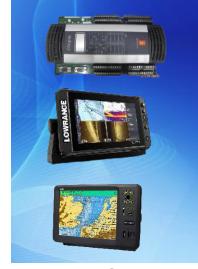

#### Guagzhou

SMT Lines: 13
SMT Capacity: 802 kk/m
Assembly Lines: 8
Assembly Capacity: 240k/m
DIP Lines: 11
DIP Capacity: 1080k/m
Employees: 1,400

- Industry Focus: Automotive,
  Communication, Industrial, Avionic,
  Maritime, Consumer and Medical
  Electronics.
- Key Products: ADAS, ECU, Optical Transceiver, Test Measurement, Bridge Systems, Tower Transceiver, Computing MB, etc.