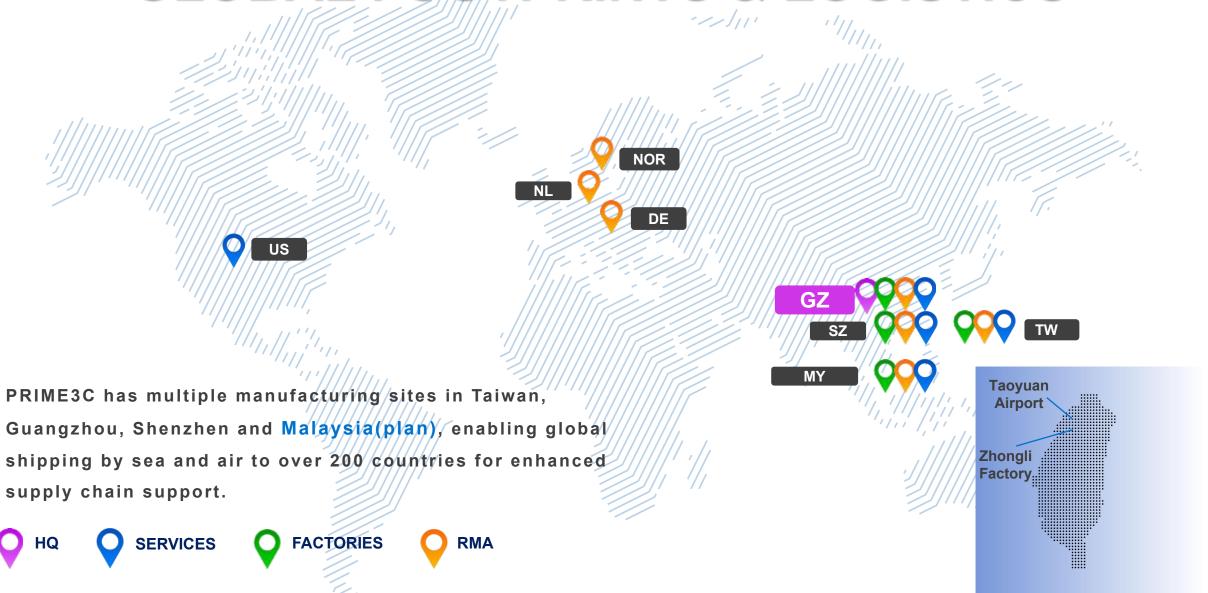

# **GLOBAL FOOTPRINTS & LOGISTICS**

### **MANUFACTURING SITES**

#### Guagzhou

SMT Lines: 13
SMT Capacity: 802 kk/m
Assembly Lines: 8
Assembly Capacity: 240k/m
DIP Lines: 11
DIP Capacity: 1080k/m
Employees: 1,400

- Industry Focus: Automotive,
  Communication, Industrial, Avionic,
  Maritime, Consumer and Medical
  Electronics.
- Key Products: ADAS, ECU, Optical Transceiver, Test Measurement, Bridge Systems, Tower Transceiver, Computing MB, etc.

#### Shenzhen

SMT Lines: 30
SMT Capacity: 1082k/m
Assembly Lines: 3
Assembly Capacity: 56k/m
DIP Lines: 14
DIP Capacity: 1172k/m
Employees: 4,000

- Industry Focus: Communication and Consumer Electronics.
- Key Products: AI (Servers & Computers), Motherboards, Liquid Cooling Fans, Graphics Cards, Operators and IoT Products, etc.

#### **Taiwan**

SMT Lines: 3
SMT Capacity: 7.25 kk/m
Assembly Lines: 2
Assembly Capacity: 50k/m
DIP Lines: 2
DIP Capacity: 200k/m
Employees: 200

- Industry Focus: Automotive,
  Industrial, Communication, Consumer
  and Medical Electronics.
- Key Products: Intelligent Building, ATMs, Security Systems, and Industrial Products, etc.

#### <u>Malaysia</u>

SMT Lines: 6

**Assembly Lines: 3** 

**DIP Lines: 3** 

**Employees: 300** 

Industry Focus: Communication,
 Industrial and Al Electronics.