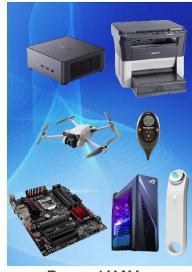

#### Shenzhen

SMT Lines: 30
SMT Capacity: 1082k/m
Assembly Lines: 3
Assembly Capacity: 56k/m
DIP Lines: 14
DIP Capacity: 1172k/m
Employees: 4,000

- Industry Focus: Communication and Consumer Electronics.
- Key Products: AI (Servers & Computers), Motherboards, Liquid Cooling Fans, Graphics Cards, Operators and IoT Products, etc.

- Tower Transceiver
- Space Micro-Motor
- LEO (Low-Earth Orbit) Satellite

- Bridge System
- Fish Finder
- Oceanographic Charter

- Drone / UAV
- Gaming Computer
   / Mini MB
- Smart Wearable Device
- Guitar Pickup
- Facial Massager
- Cardiac
   Measurement
- Glucose Meter
- Fitness Belt