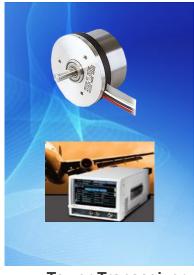

#### Guagzhou

SMT Lines: 13
SMT Capacity: 802 kk/m
Assembly Lines: 8
Assembly Capacity: 240k/m
DIP Lines: 11
DIP Capacity: 1080k/m
Employees: 1,400

- Industry Focus: Automotive,
  Communication, Industrial, Avionic,
  Maritime, Consumer and Medical
  Electronics.
- Key Products: ADAS, ECU, Optical Transceiver, Test Measurement, Bridge Systems, Tower Transceiver, Computing MB, etc.