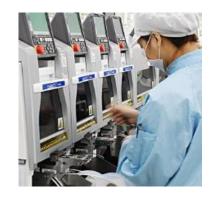

#### COMPONENT

- Solder Paste Printing
- SMT BGA/uBGA/PoP
- SMT 01005, 008004
- BGA/CSP/CBGA
- CCGA/PBGA (down to 0.27mm pitch)
- Flip Chip with die size of 0.5~50mm
- COB, PoP, Multi-Chip (SMT+COB for 800G/1.6T with minimum 0.110mm pitch)
- Chip on FPC
- Component Traceability

#### **MANUFACTURING**

- PCB Assembly/Box-Build IPXX Assembly
- System Build/System Integration/Programming
- Die Bonding/Wire Bonding
- Selective Wave Soldering
- Conformal Coating (UV-Curable)
- Chip Underfill/Glob Top
- Ultrasonic Welding/Laser
   Marking
- FMEA System (PFMEA)