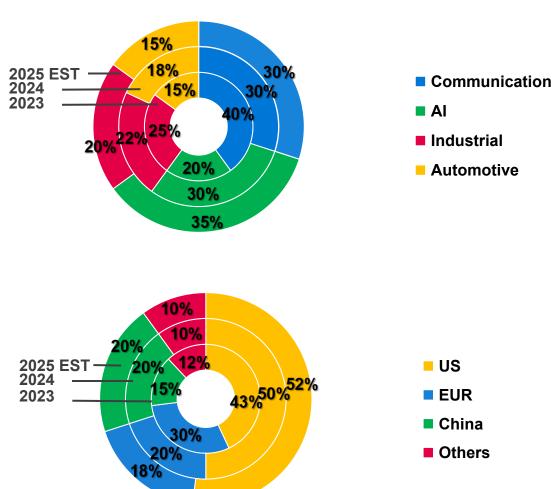

## **REVENUE & MARKET**

### **PRODUCTS**

**AUTOMOTIVE** 

**INDUSTRIAL** 

COMMUNICATION

**AVIONIC** 

**MARITIME** 

CONSUMER & MEDICAL

- ECU
- ADAS
- Charger
- Digital Cluster
- Infotainment System
- BMS

- Smart Building Controller
- Test Measurement
- Wireless Sensor
- POS
- ATM
- Security Controller
- Precision Motor

- Optical Transceiver
- EDFA (Erbiur Doped Fiber Amplifer)
- Line Card
- Mega / Data
   Center
- Embedded System
- Network Processor
- Server
- RF Module

- Tower Transceiver
- Space Micro-Motor
- LEO (Low-Earth Orbit) Satellite

- Bridge System
- Fish Finder
- Oceanographic Charter

- Drone / UAV
- Gaming Computer
   / Mini MB
- Smart Wearable Device
- Guitar Pickup
- Facial Massager
- Cardiac
   Measurement
- Glucose Meter
- Fitness Belt